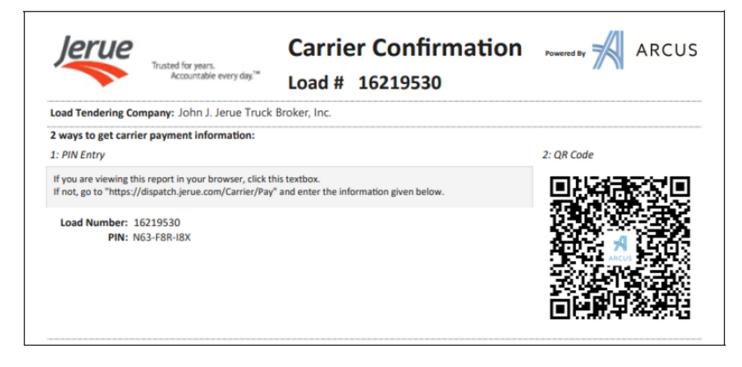

Enter the requested information as displayed on your confirmation sheet and hit submit.

| Jerue                                 | Trusted for years.<br>Accountable every day. <sup>18</sup>           |              | er Confirmation |            |
|---------------------------------------|----------------------------------------------------------------------|--------------|-----------------|------------|
| Load Tendering Con                    | npany: John J. Jerue Truck                                           | Broker, Inc. |                 |            |
| 2 ways to get carried<br>1: PIN Entry | r payment information:                                               |              |                 | 2: QR Code |
|                                       | s report in your browser, click th<br>dispatch.jerue.com/Carrier/Pay |              |                 |            |
| Load Number: 16<br>PIN: N             | 219530<br>53-F8R-IBX                                                 |              |                 |            |