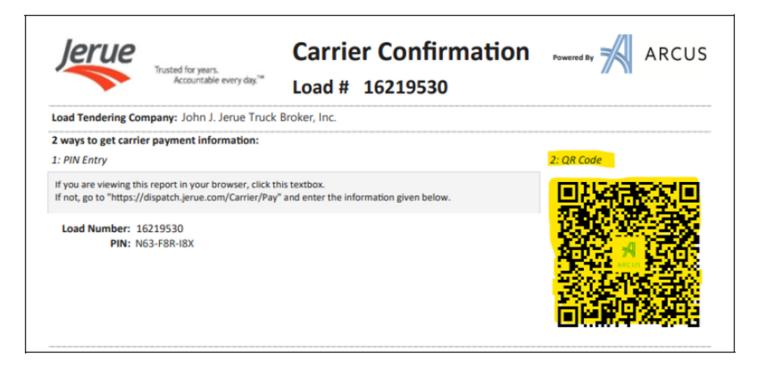

## Option #2: QR Code

Using your phone's camera (or a QR-reading app if using an older model phone), point it over the included QR Code on the confirmation.

Click on the link that appears on your phone screen.

This method will take you directly to the payment information screen. You will not have to enter the load or PIN number to gain access.